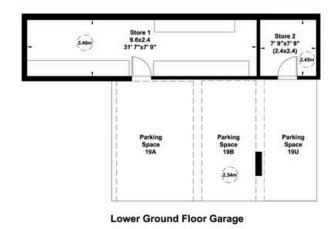

### The Neighbourhood

Cheyne Terrace is a prestigious building of just 26 apartments that was completed in 2014 and is peacefully situated in the midst of fashionable Chelsea.

Cheyne Terrace, SW3
Gross internal area (approx.)
258 Sq m (2782 Sq ft)
Storage 1 & 2
28 Sq m (305 Sq ft)
For identification only, Not to Scale

Floor Plan by capital group 020 8671 7722

Cheyne Terrace Russell Simpson