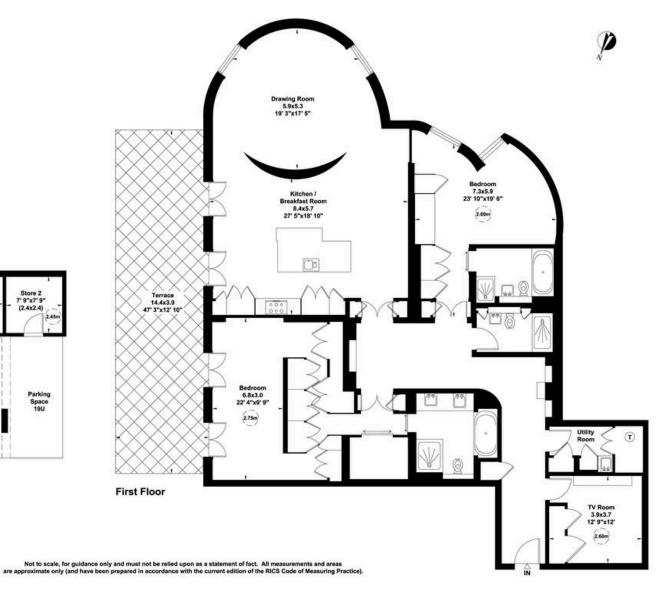

#### The Property

The apartment has been comprehensively re-modelled and upgraded by the current owners creating a sumptuous master bedroom suite with 2 dressing rooms and access to a large and wonderfully secluded terrace that can also be accessed from the generous kitchen/breakfast room.

### The Neighbourhood

Cheyne Terrace is a prestigious building of just 26 apartments that was completed in 2014 and is peacefully situated in the midst of fashionable Chelsea.

Cheyne Terrace, SW3
Gross internal area (approx.)
258 Sq m (2782 Sq ft)
Storage 1 & 2
28 Sq m (305 Sq ft)
For identification only, Not to Scale

Floor Plan by capital group 020 8671 7722

Cheyne Terrace Russell Simpson