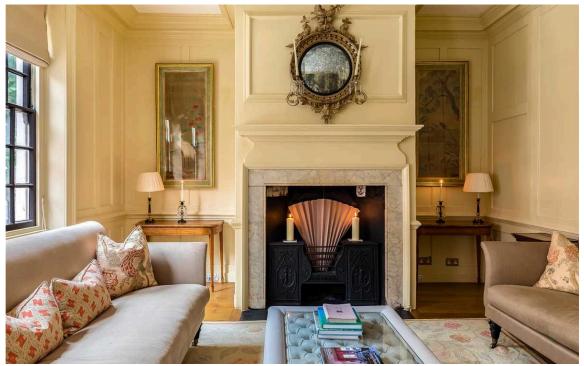

# The Property

Built in 1707, this exceptional Grade II\* Listed property today offers a meticulously refurbished series of wonderfully appointed reception rooms along with an outstanding master bedroom suite equipped with bathroom and dressing room. Carefully restored throughout, there is the further advantage of having a spacious studio accessed via the wonderful secret garden. The studio is not listed, has 13' ceiling height and opens directly onto the garden.

The magnificent proportion and width of this house is further complemented by a host of charming original features, including an immaculately maintained and refurbished panelled first floor Drawing Room. Period charm is carefully balanced with a selection of modern technological features.