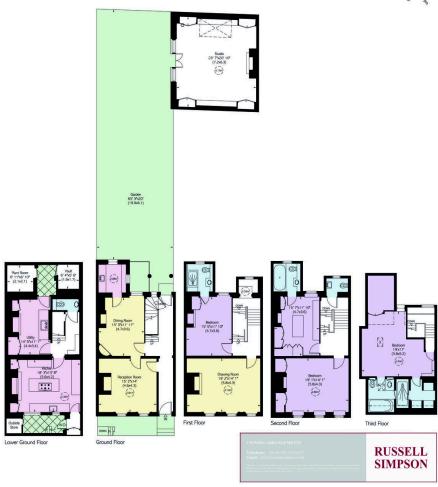

CHEYNE ROW CHELSEA SW3

| BEDROOMS 3  | internal $3,685$ so ft | OUTDOOR<br>—— | CHE                |
|-------------|------------------------|---------------|--------------------|
| BATHROOMS 3 | 342 sam                | EPC<br>D      | TENURE<br>Freehold |

 $CHEYNE\ ROW,\ SW_3$  Approximate Area = 3685 sq ft/ 342 sq m Including Studio, Plant Room, Vault, Outside Storage and Limited Use Area (699 sq ft/ 65 sq m)

Russell Simpson Cheyne Row