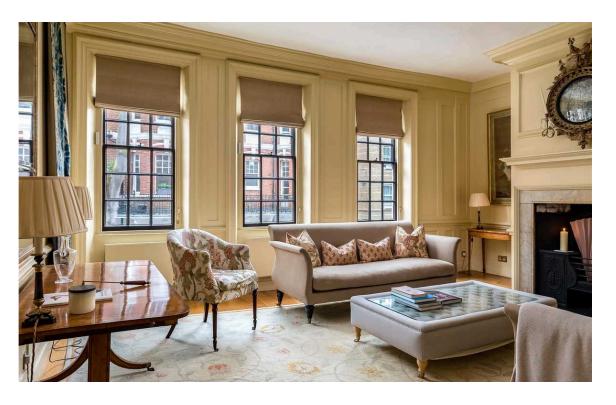

# The Property

Built in 1707, this exceptional Grade II\* Listed property today offers a meticulously refurbished series of wonderfully appointed reception rooms along with an outstanding master bedroom suite equipped with bathroom and dressing room. Carefully restored throughout, there is the further advantage of having a spacious studio accessed via the wonderful secret garden. The studio is not listed, has 13' ceiling height and opens directly onto the garden.

The magnificent proportion and width of this house is further complemented by a host of charming original features, including an immaculately maintained and refurbished panelled first floor Drawing Room. Period charm is carefully balanced with a selection of modern technological features.