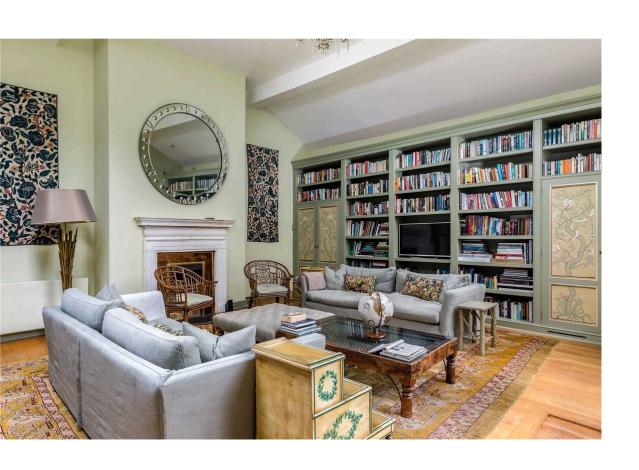

# The Property

Built in 1707, this exceptional Grade II\* Listed property today offers a meticulously refurbished series of wonderfully appointed reception rooms along with an outstanding master bedroom suite equipped with bathroom and dressing room. Carefully restored throughout, there is the further advantage of having a spacious studio accessed via the wonderful secret garden. The studio is not listed, has 13' ceiling height and opens directly onto the garden.

The magnificent proportion and width of this house is further complemented by a host of charming original features, including an immaculately maintained and refurbished panelled first floor Drawing Room. Period charm is carefully balanced with a selection of modern technological features.