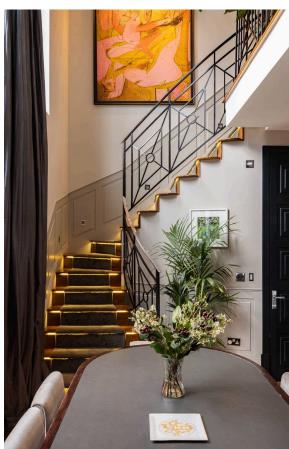

## The Property

Upon entering, the width and grandeur of this lovely family house is immediately evident. The award-winning home offers wonderful proportions alongside an array of clever and generous architectural design. The double height dinning room offers 6-meter ceiling heights, with a fantastic wall of glass leading onto the south-west facing garden, creating an exceptional sense of space and light.

## Indoor Spaces

The sophisticated and generous layout allows for an array of living space; a large reception room with a carefully placed study, followed by an open kitchen dining room leading on to the garden. In addition, there is a cinema room and gym in the garden cottage. The first floor has been planned to allow for 3 secondary bedrooms, with 2 bathrooms.