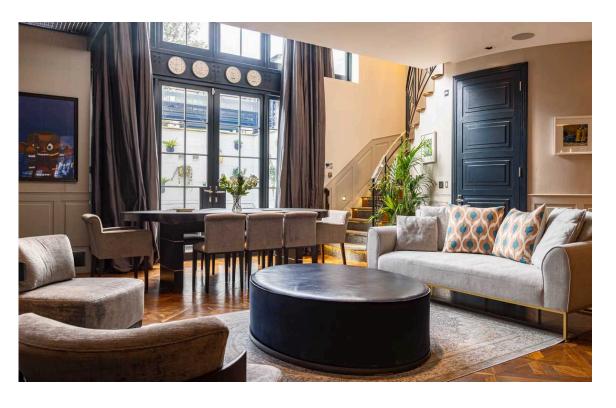

## The Property

Upon entering, the width and grandeur of this lovely family house is immediately evident. The award-winning home offers wonderful proportions alongside an array of clever and generous architectural design. The double height dinning room offers 6-meter ceiling heights, with a fantastic wall of glass leading onto the south-west facing garden, creating an exceptional sense of space and light.

## Indoor Spaces

The sophisticated and generous layout allows for an array of living space; a large reception room with a carefully placed study, followed by an open kitchen dining room leading on to the garden. In addition, there is a cinema room and gym in the garden cottage. The first floor has been planned to allow for 3 secondary bedrooms, with 2 bathrooms.