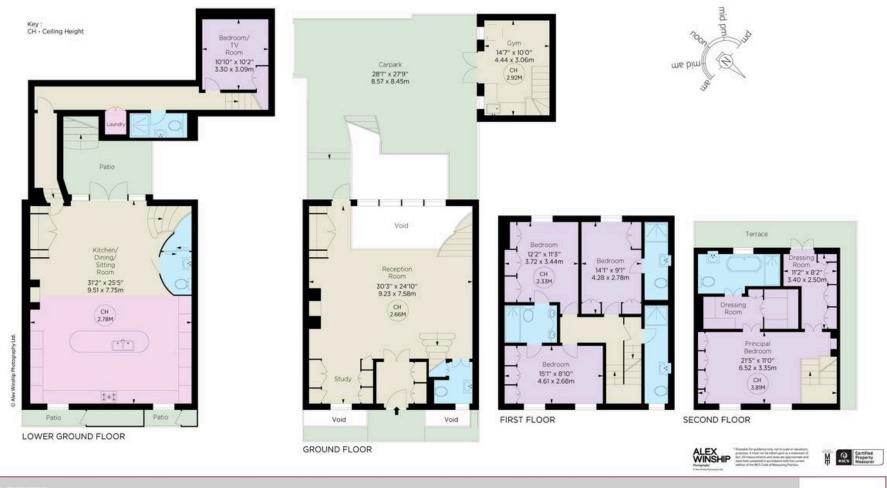

#### Cambria Street, SW6

APPROX. GROSS INTERNAL AREA \* 3130 Sq Ft - 290.86 Sq M (Excluding Void)

APPROX. OUTDOOR AREA \* 1022 Sq Ft - 95 Sq M

This floorplan is for GUIDANCE ONLY and NOT FOR VALUATION purposes.