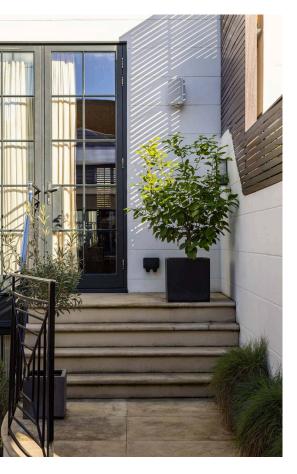

# The Principal Bedroom and Garden

The substantial principal bedroom occupies the second floor with two dressing rooms and bathrooms, and a south-west facing terrace. The bright and private south-west facing garden has been carefully designed with an outdoor fire, a covered and heated dining area and off-street parking, which is accessed from the gated mews to the rear.