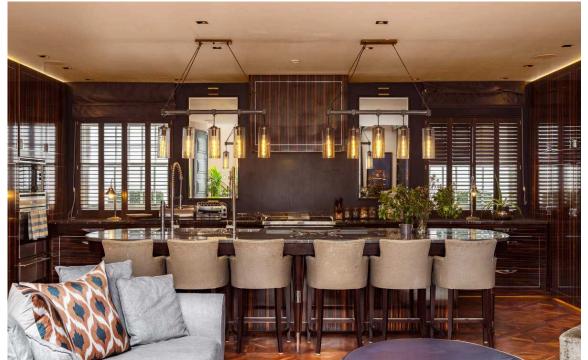

low built double fronted house has been renovated to the highest of standards

CAMBRIA STREET FULHAM SW6

### Cambria Street

## £5,250,000

| BEDROOMS $4-5$ | $3,\!130$ so ft        | OUTDOOR $1,\!022$ sa ft | LBHF, G  |
|----------------|------------------------|-------------------------|----------|
| BATHROOMS 5    | $290{}_{\mathrm{SQM}}$ | EPC<br>C                | Freehold |



## The Property

Upon entering, the width and grandeur of this lovely family house is immediately evident. The award-winning home offers wonderful proportions alongside an array of clever and generous architectural design. The double height dinning room offers 6-meter ceiling heights, with a fantastic wall of glass leading onto the south-west facing garden, creating an exceptional sense of space and light.





## Indoor Spaces

The sophisticated and generous layout allows for an array of living space; a large reception room with a carefully placed study, followed by an open kitchen dining room leading on to the garden. In addition, there is a cinema room and gym in the garden cottage. The first floor has been planned to allow for 3 secondary bedrooms, with 2 bathrooms.

img 1 Dining / Living Room

img 2 Kitchen





# The Principal Bedroom and Garden

The substantial principal bedroom occupies the second floor with two dressing rooms and bathrooms, and a south-west facing terrace. The bright and private south-west facing garden has been carefully designed with an outdoor fire, a covered and heated dining area and off-street parking, which is accessed from the gated mews to the rear.





## Th