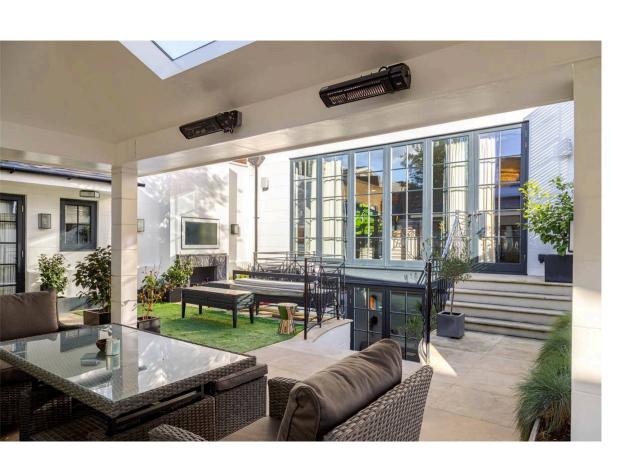

# The Principal Bedroom and Garden

The substantial principal bedroom occupies the second floor with two dressing rooms and bathrooms, and a south-west facing terrace. The bright and private south-west facing garden has been carefully designed with an outdoor fire, a covered and heated dining area and off-street parking, which is accessed from the gated mews to the rear.