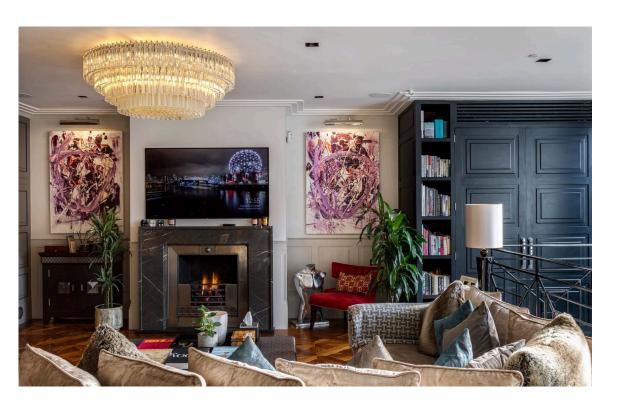

# RUSSELL SIMPSON

This exceptionally wide and low built double fronted house has been renovated to the highest of standards

CAMBRIA STREET FULHAM SW6

### Cambria Street

## £5,250,000

| BEDROOMS $4-5$ | $3,\!130$ so ft        | OUTDOOR $1,\!022$ sa ft | LBHF, G  |
|----------------|------------------------|-------------------------|----------|
| BATHROOMS 5    | $290{}_{\mathrm{SQM}}$ | EPC<br>C                | Freehold |



## The Property

Upon entering, the width and grandeur of this lovely family house is immediately evident. The award-winning home offers wonderful proportions alongside an array of clever and generous architectural design. The double height dinning room offers 6-meter ceiling heights, with a fantastic wall of glass leading onto the south-west facing garden, creating an exceptional sense of space and light.





## Indoor Spaces

The sophisticated and generous layout allows for an array of living space; a large reception room with a carefully placed study, followed by an open kitchen dining room leading on to the garden. In addition, there is a cinema room and gym in the garden cottage. The first floor has been planned to allow for 3 secondary bedrooms, with 2 bathrooms.

img 1 Dining / L