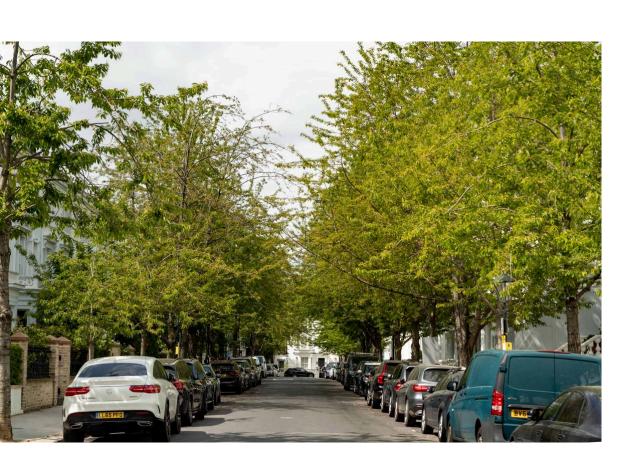

#### The Neighbourhood

Brunswick Gardens is a tree-lined street in Kensington with white stucco houses built in the 1850s and 1860s. This is a central and sought-after address, kept safe thanks to neighbourhood security patrols.

Notting Hill underground station is a short walk away, and so too the open spaces of Kensington Gardens. In addition, the area is well-served with restaurants, bars and shops, with Portobello Road and Kensington High Street both in easy reach.