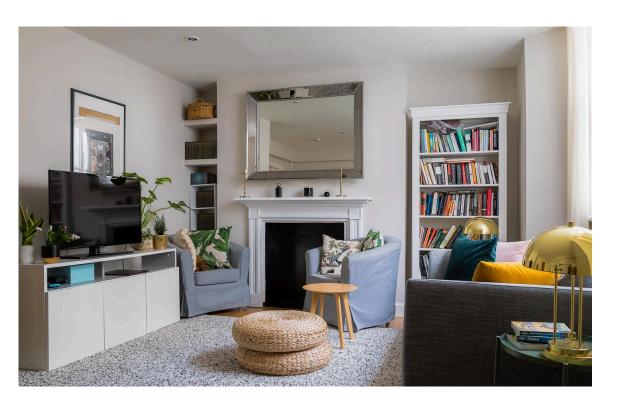

#### Indoor Spaces

Entering the flat on the lower ground floor, the lobby leads through to a generous reception room with wooden floors and a decorative fireplace. Beyond is a bedroom with garden views and a next-door bathroom.