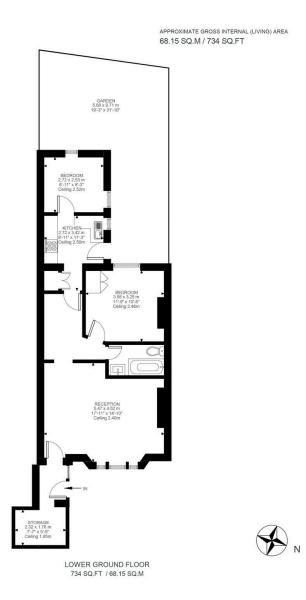

#### Sold

| BEDROOMS 2        | INTERNAL $734$ sq ft    | outdoor $614$ so ft | COUNCIL                              |
|-------------------|-------------------------|---------------------|--------------------------------------|
| BATHROOMS 1       | 68 som                  | EPC<br>D            | council tax ${ m F}$                 |
| Share of freehold | lease length $81$ years | GROUND RENT ——      | service charge $\pounds 2,\!500$ p/y |

#### Indoor Spaces

Entering the flat on the lower ground floor, the lobby leads through to a generous reception room with wooden floors and a decorative fireplace. Beyond is a bedroom with garden views and a next-door bathroom.

The rear of the flat contains a kitchen with a door giving access to the garden. Finally, at the far end of the property, is a second bedroom also looking out on the garden.

### Outdoor Spaces

The property includes a paved garden with enough space for outdoor eating. In addition, it has its own door for access to the street and a vault for additional storage.

Russell Simpson Brunswick Gardens