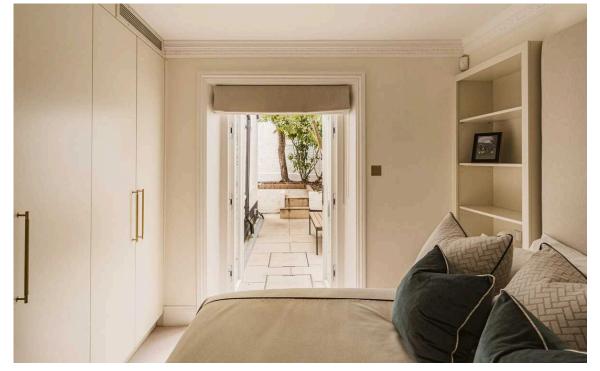

### The Bedrooms

The flat also contains a pair of bedrooms. The principal bedroom has inbuilt wardrobe space and double French doors opening onto the garden, as well as a next-door bathroom. Meanwhile, the second bedroom has a bathroom and a separate guest WC, also next door.

### Outdoor Spaces

The flat includes a paved rear garden with enough space for outdoor seating. There are also two storage vaults accessed via the front patio.

Russell Simpson Brunswick Gardens