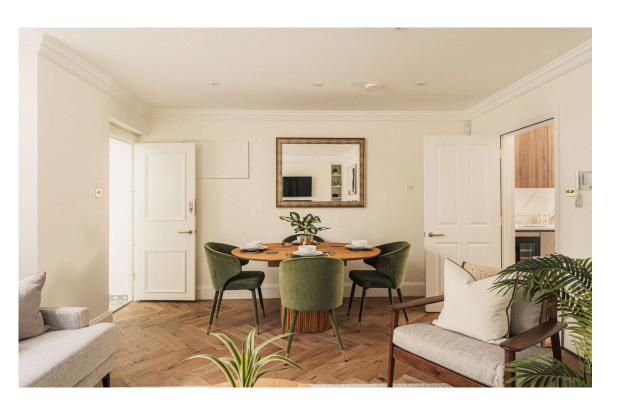

## Indoor Spaces

Entering the flat via its own private entrance, the front hall leads through to a well-proportioned reception room. As well as space for separate dining and seating areas, this room opens onto a corridor kitchen with tiled worktops and fitted units.