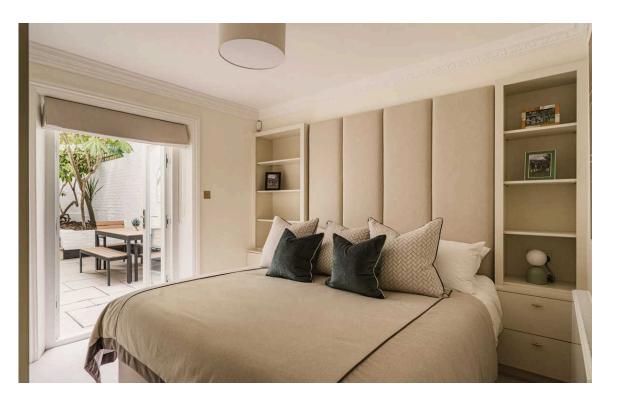

### The Bedrooms

The flat also contains a pair of bedrooms. The principal bedroom has inbuilt wardrobe space and double French doors opening onto the garden, as well as a next-door bathroom. Meanwhile, the second bedroom has a bathroom and a separate guest WC, also next door.

### Outdoor Spaces

The flat includes a paved rear garden with enough space for outdoor seating. There are also two storage vaults accessed via the front patio.

Russell Simpson Brunswick Gardens