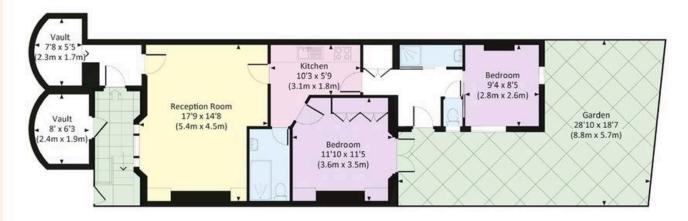

## Indoor Spaces

Entering the flat via its own private entrance, the front hall leads through to a well-proportioned reception room. As well as space for separate dining and seating areas, this room opens onto a corridor kitchen with tiled worktops and fitted units.

### The Bedrooms

The flat also contains a pair of bedrooms. The principal bedroom has inbuilt wardrobe space and double French doors opening onto the garden, as well as a next-door bathroom. Meanwhile, the second bedroom has a bathroom and a separate guest WC, also next door.

### Outdoor Spaces

The flat includes a paved rear garden with enough space for outdoor seating. There are also two storage vaults accessed via the front patio.

Russell Simpson Brunswick Gardens

#### **Approx Gross Internal Area**

782 sq ft / 72.6 sq m