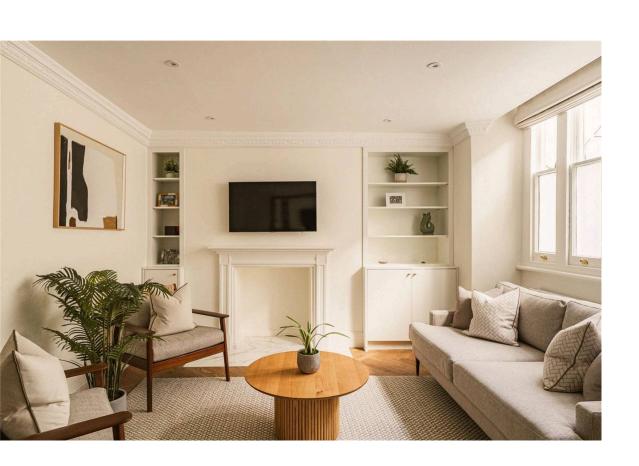

## Indoor Spaces

Entering the flat via its own private entrance, the front hall leads through to a well-proportioned reception room. As well as space for separate dining and seating areas, this room opens onto a corridor kitchen with tiled worktops and fitted units.