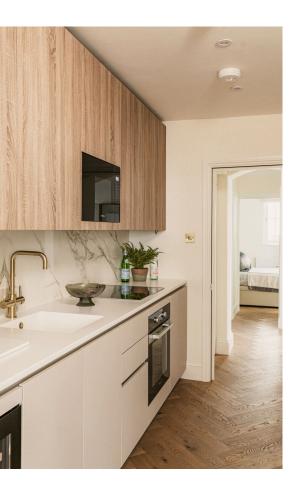

## Indoor Spaces

Entering the flat via its own private entrance, the front hall leads through to a well-proportioned reception room. As well as space for separate dining and seating areas, this room opens onto a corridor kitchen with tiled worktops and fitted units.