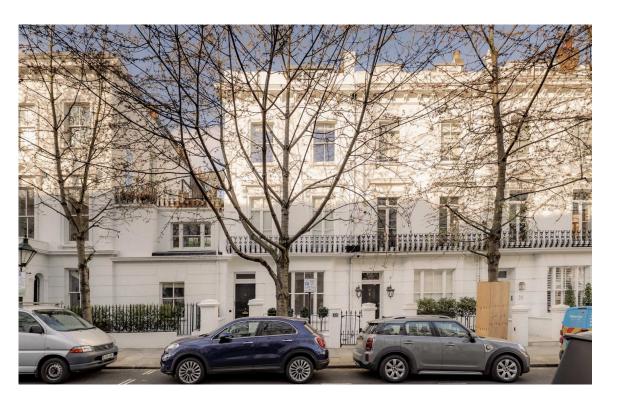

### The Neighbourhood

Brunswick Gardens is a beautiful tree-lined street in Kensington with white stucco houses built in the 1850s and 1860s. From here, Notting Hill underground station is a short walk away, and so too the open spaces of Kensington Gardens.

Furthermore, the popular restaurants, bars and shops of the Portobello Road and Kensington High Street are within easy reach.