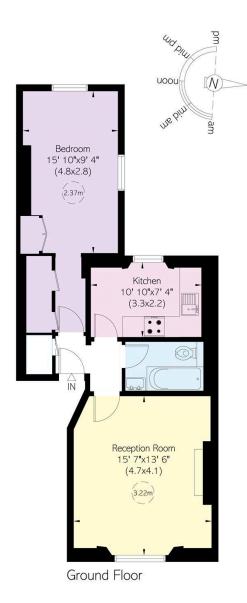

#### Brunswick Gardens, W8

Approximate Internal Area 567 sq ft/ 53 sq m

Including limited use area 10 sq ft/ 1 sq m

#### RUSSELL SIMPSON

This plan is for layout guidance only.
Not drawn to soale unless stated. Windows and door openings are approximate. Whilst every care is taken in the preparation of this plan, please check all dimensions, shapes, and compass bearings before making any dooisions roliant upon thom.