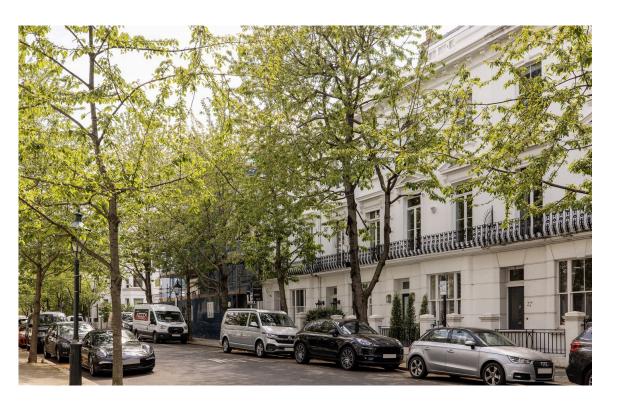

### The Neighbourhood

Brunswick Gardens is a tree-lined street in Kensington with white stucco houses built in the 1850s and 1860s. This is a central and sought-after address, kept safe thanks to neighbourhood security patrols. Notting Hill underground station is a short walk away, and so too the open spaces of Kensington Gardens. In addition, the area is well-served with restaurants, bars and shops, with Portobello Road and Kensington High Street both within easy reach.