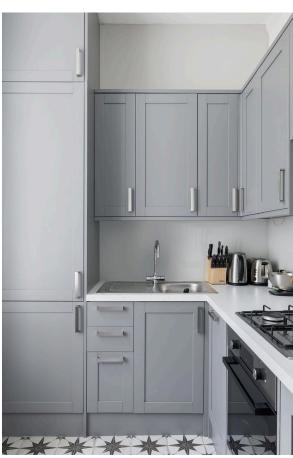

## Indoor Spaces

Next door is a bathroom, and beyond that a fully fitted modernized kitchen. Finally, the flat contains a double bedroom with built-in storage space. The rooms are decorated in a calm and restrained fashion throughout.