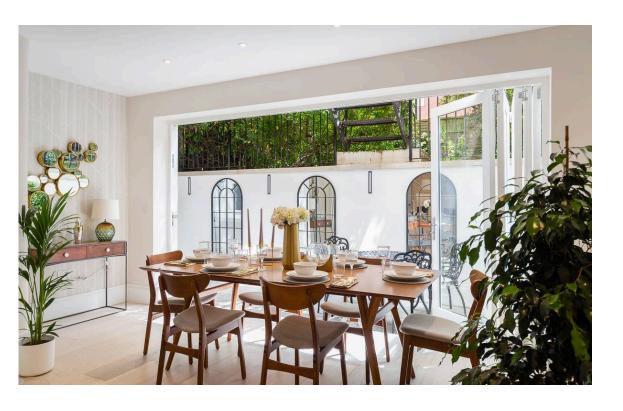

### The Property

Two bedroom flat with spacious rooms in a contemporary style

The flat is centred on a large reception room with an open-plan kitchen, as well as separate dining and seating areas. The room faces south-east, with a large bifold glass door that opens onto the patio and maximises the available light.