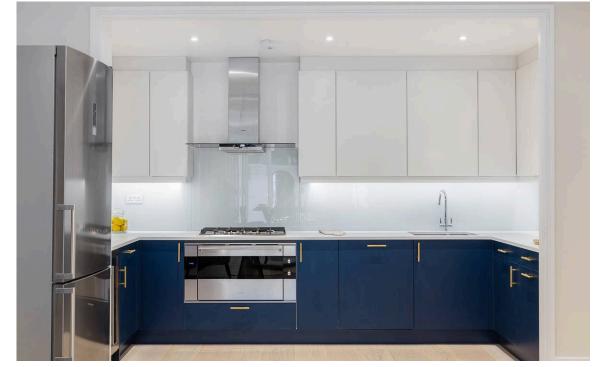

### The Property

Two bedroom flat with spacious rooms in a contemporary style

The flat is centred on a large reception room with an open-plan kitchen, as well as separate dining and seating areas. The room faces south-east, with a large bifold glass door that opens onto the patio and maximises the available light.