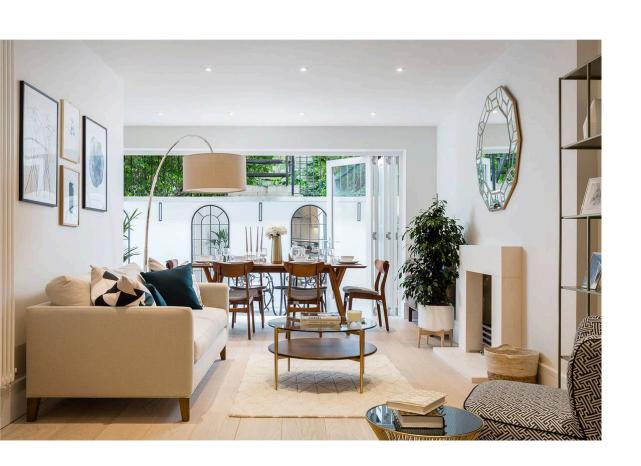

### The Property

Two bedroom flat with spacious rooms in a contemporary style

The flat is centred on a large reception room with an open-plan kitchen, as well as separate dining and seating areas. The room faces south-east, with a large bifold glass door that opens onto the patio and maximises the available light.