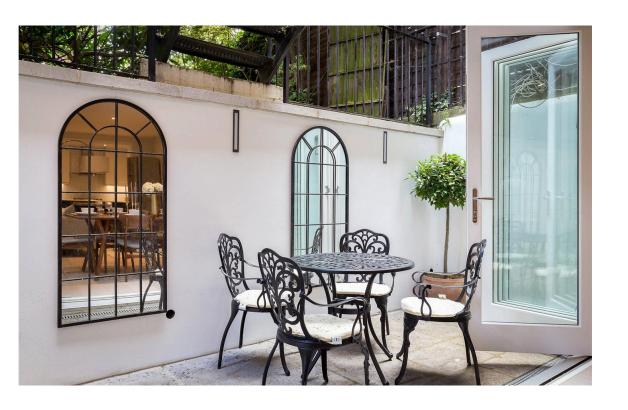

## Outdoor Spaces

The property includes a paved rear patio with enough space for outdoor seating, angled south-east for additional light. The main door to the property is on the ground floor, but there is a separate street entrance at the front of the flat.