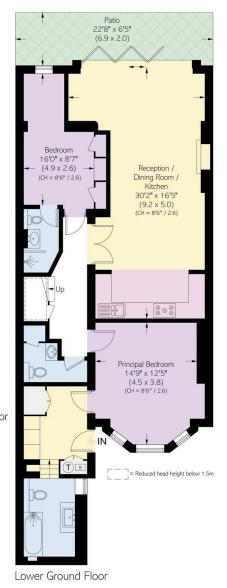

#### Brechin Place, SW7

Approximate area 104 sq m / 1119 sq ft

Including limited use area (1.7 sq m / 18 sq ft)

**Approximate external area** 13.3 sq m / 143 sq ft

#### RUSSELL SIMPSON

Dn Raised Ground Floor

This plan is for layout guidance only. Not drawn to scale unless stated. Windows and door openings are approximate. Whilst every care is taken in the preparation of this plan, please check all dimensions, shapes, and compass bearings before making any decisions reliant upon them.