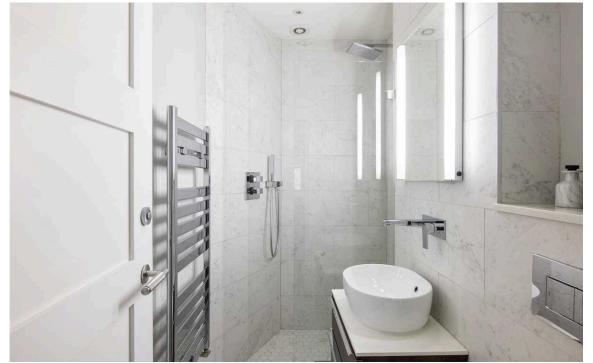

facing patio

BRECHIN PLACE SOUTH KENSINGTON SW7

| BEDROOMS 2          | INTERNAL $1,119$ so ft | OUTDOOR $143$ sq ft | RBKC                             |
|---------------------|------------------------|---------------------|----------------------------------|
| BATHROOMS 2         | 103 som                | EPC<br>C            | COUNCIL TAX                      |
| TENURE<br>Leasehold | LEASE LENGTH 139 YEARS | GROUND RENT ——      | service charge $\pounds 249$ p/y |





### The Property

Two bedroom flat with spacious rooms in a contemporary style

The flat is centred on a large reception room with an open-plan kitchen, as well as separate dining and seating areas. The room faces south-east, with a large bifold glass door that opens onto the patio and maximises the available light.





### The Bedrooms

The principal bedroom is at the front of the flat, with a bay window increasing the sense of space. Next door is a dressing room, and beyond that a bathroom, creating a generous bedroom suite.

The property also includes a second bedroom with an ensuite bathroom, as well as a guest loo. The rooms have been designed in a minimalist style, creating a calm and contemporary interior.

img 1 Principal Bedroom

img 2 Ensuite Shower



## Outdoor Spaces

The property includes a paved rear patio with enough space for outdoor seating, angled south-east for additional light. The main door to the property is on the ground floor, but there is a separate street entrance at the front of the flat.



## The Neighbourhood

Brechin Place is a quiet residential street lined with red bric