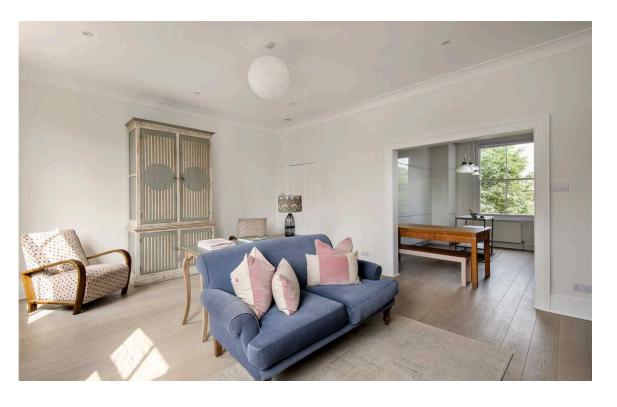

## The Property

The apartment measures approximately 1750 square and benefits from a spacious and bright south facing reception, adjacent to the large kitchen/dining-room, excellent for entertaining alongside a guest w/c and utility room.