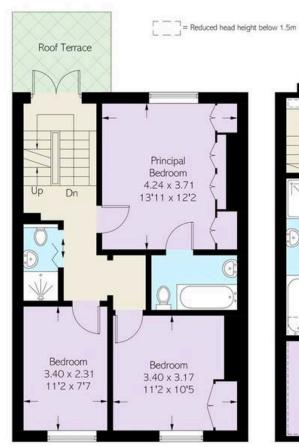

## The Property

The apartment measures approximately 1750 square and benefits from a spacious and bright south facing reception, adjacent to the large kitchen/dining-room, excellent for entertaining alongside a guest w/c and utility room.

The principle en-suite is situated on the second floor with an open aspect to the rear. A further two double bedrooms, and shower room are positioned alongside. The third floor accommodates two further bedrooms which would work well as a home office depending on the incoming purchasers requirements, and a family bathroom.

### **BENBOW ROAD, W6**

Approximate Area = 1748 sq ft / 162.4 sq m Including Limited Use Area (207 sq ft / 19.2 sq m)

First Floor

Second Floor

Third Floor