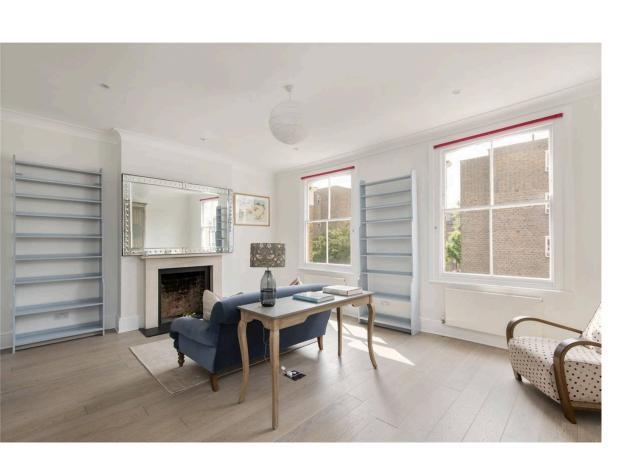

## The Property

The apartment measures approximately 1750 square and benefits from a spacious and bright south facing reception, adjacent to the large kitchen/dining-room, excellent for entertaining alongside a guest w/c and utility room.