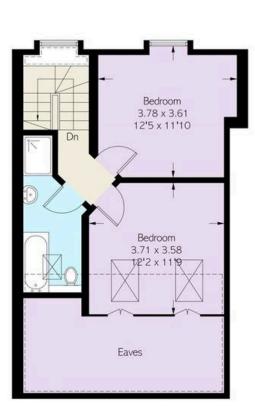

The principle en-suite is situated on the second floor with an open aspect to the rear. A further two double bedrooms, and shower room are positioned alongside. The third floor accommodates two further bedrooms which would work well as a home office depending on the incoming purchasers requirements, and a family bathroom.

### **BENBOW ROAD, W6**

Approximate Area = 1748 sq ft / 162.4 sq m Including Limited Use Area (207 sq ft / 19.2 sq m)

First Floor

Second Floor

Third Floor