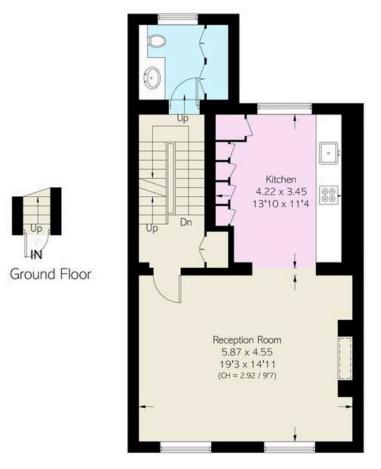

### **BENBOW ROAD, W6**

Approximate Area = 1748 sq ft / 162.4 sq m Including Limited Use Area (207 sq ft / 19.2 sq m)

First Floor

Second Floor

Third Floor