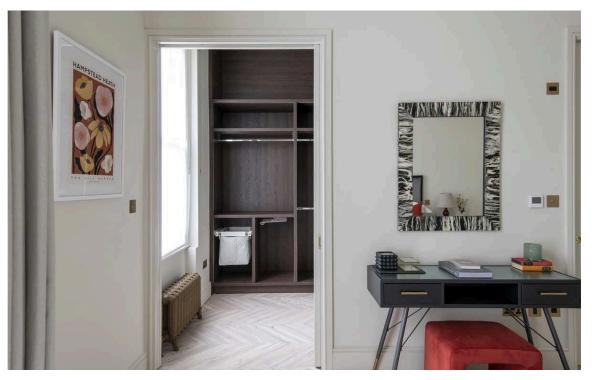

This floor also contains a bedroom with ensuite bathroom, a guest loo, a study with access to the street, a utility room and a large vault for additional storage.

img 1 Garden Views

### The Bedrooms

Upstairs, on the raised ground floor, the principal bedroom looks out over the garden. It includes a walk-in wardrobe and an ensuite bathroom with free-standing bath. This floor contains a second bedroom, also ensuite, with a large bay window and built-in storage. In addition, it includes the main entrance to the property and a front hall.