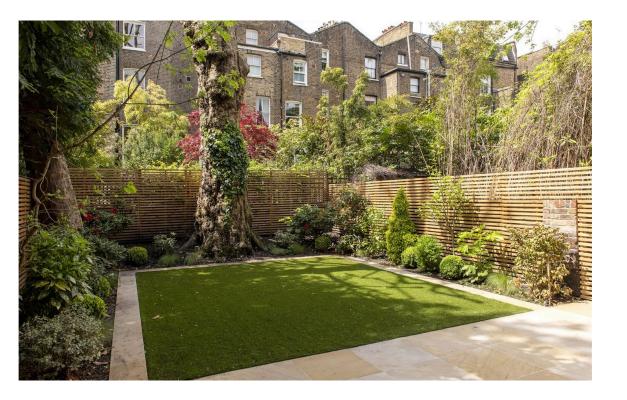

## Outdoor Spaces

The property benefits from a generous rear garden, with a paved area for outdoor dining, as well as a lawn, planted flowerbeds, and a pair of mature trees. The garden can be accessed from a separate gate at the side of the property, giving added convenience. What's more, the whole building has been newly renovated and contains only one other flat.