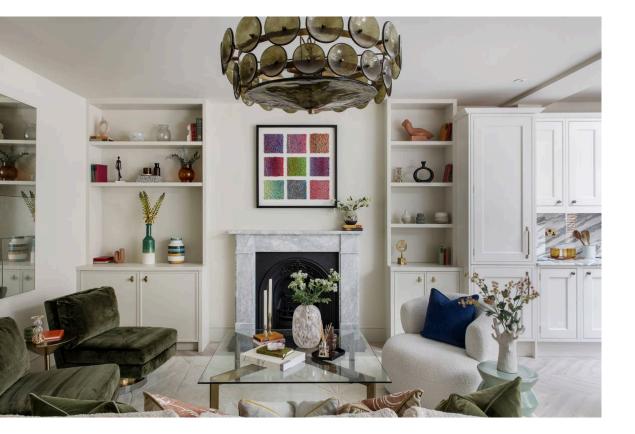

## Indoor Spaces

The flat is centred on a large reception room on the lower ground floor, which contains an open-plan kitchen with a central island and breakfast bar. In addition, this room has enough space for separate dining and seating areas, while a pair of French doors open onto the garden. The room is south-west facing, with overhead skylights giving added illumination, and the garden level creating a seamless transition between indoors and out.

This floor also contains a bedroom with ensuite bathroom, a guest loo, a study with access to the street, a utility room and a large vault for additional storage.

img 1 Garden Views