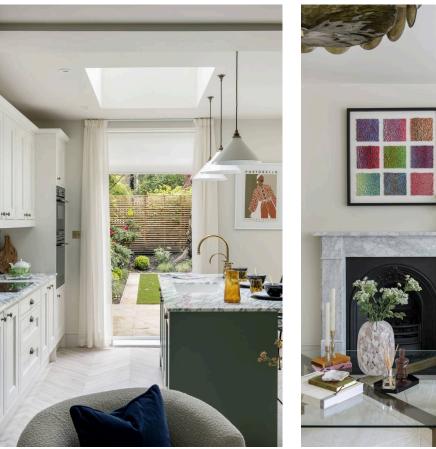

## Indoor Spaces

The flat is centred on a large reception room on the lower ground floor, which contains an open-plan kitchen with a central island and breakfast bar. In addition, this room has enough space for separate dining and seating areas, while a pair of French doors open onto the garden. The room is south-west facing, with overhead skylights giving added illumination, and the garden level creating a seamless transition between indoors and out.

## Outdoor Spaces

The property benefits from a generous rear garden, with a paved area for outdoor dining, as well as a lawn, planted flowerbeds, and a pair of mature trees. The garden can be accessed from a separate gate at the side of the property, giving added convenience. What's more, the whole building has been newly renovated and contains only one other flat.