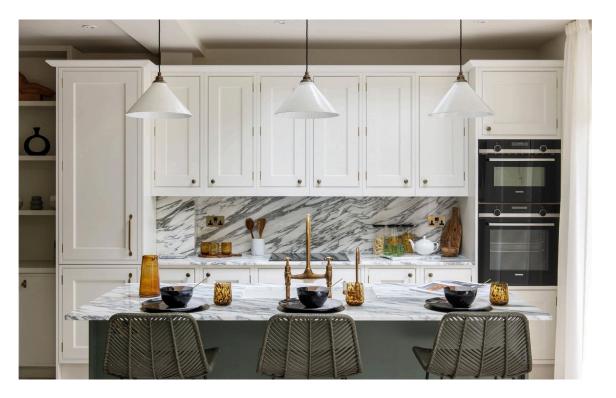

## Indoor Spaces

The flat is centred on a large reception room on the lower ground floor, which contains an open-plan kitchen with a central island and breakfast bar. In addition, this room has enough space for separate dining and seating areas, while a pair of French doors open onto the garden. The room is south-west facing, with overhead skylights giving added illumination, and the garden level creating a seamless transition between indoors and out.