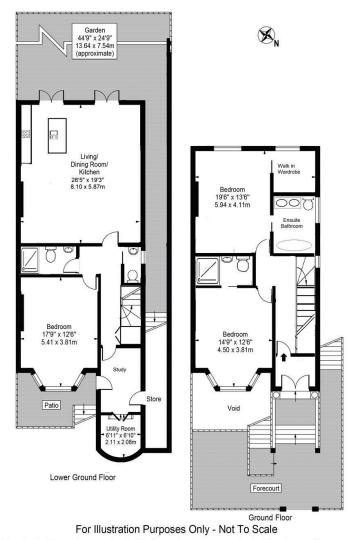

#### 28 Aldridge Road Villas, W11

#### Approx. Gross Internal 1715 Sq Ft - 141.77 Sq M

This floor plan should be used as a general outline for guidance only and does not constitute in whole or in part an offer or contract. Any intending purchaser or lessee should satisfy themselves by inspection, searches, enquiries and full survey as to the correctness of each statement. Any areas, measurements or distances quoted are approximate and should not be used to value a property or be the basis of any sale or let.