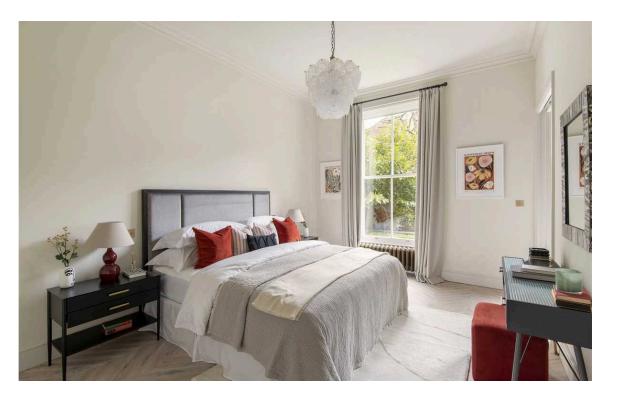

### The Bedrooms

Upstairs, on the raised ground floor, the principal bedroom looks out over the garden. It includes a walk-in wardrobe and an ensuite bathroom with free-standing bath. This floor contains a second bedroom, also ensuite, with a large bay window and built-in storage. In addition, it includes the main entrance to the property and a front hall.