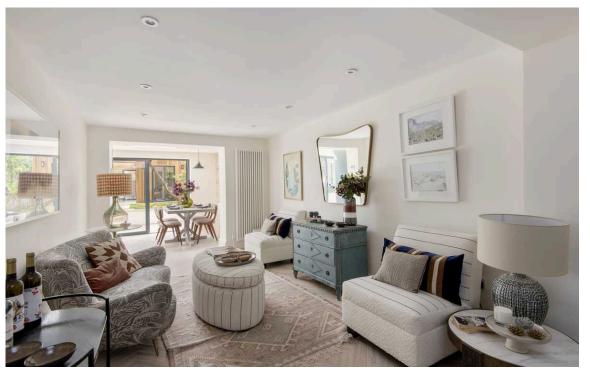

## Indoor Spaces

Entering the flat on the lower ground floor, a hallway leads through to the large reception room. This communicates with an open-plan kitchen and dining room, occupying the entire width of the flat. Taken together, this space enjoys beautiful views over the garden, while a bifold glass door opens out onto the patio, and overhead skylights keep the eating and cooking areas well-lit throughout the day.