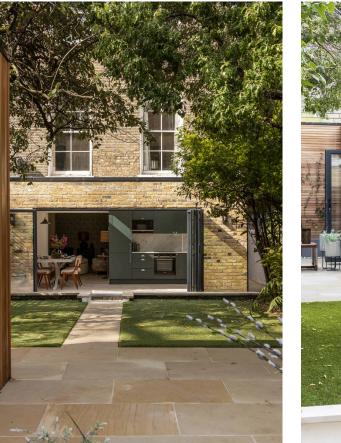

## Outdoor Spaces

The property has been newly renovated, with wooden floors and highquality finishes throughout.

The flat has a large garden with a lawn, a paved patio for outdoor dining, and a stylish wooden studio. The studio contains a sink and a loo, as well as enough space for a remote-working office.