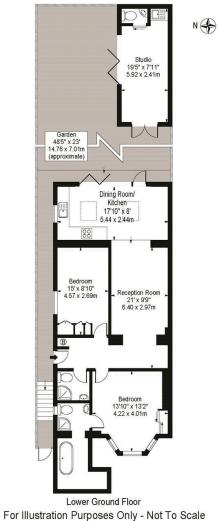

## Indoor Spaces

Entering the flat on the lower ground floor, a hallway leads through to the large reception room. This communicates with an open-plan kitchen and dining room, occupying the entire width of the flat. Taken together, this space enjoys beautiful views over the garden, while a bifold glass door opens out onto the patio, and overhead skylights keep the eating and cooking areas well-lit throughout the day.

### The Bedrooms

The flat also includes a pair of bedrooms. The principal bedroom has a bay window and an ensuite bathroom with free-standing tub. A second bedroom and a second bathroom complete the property.

## Outdoor Spaces

The property has been newly renovated, with wooden floors and highquality finishes throughout.

The flat has a large garden with a lawn, a paved patio for outdoor dining, and a stylish wooden studio. The studio contains a sink and a loo, as well as enough space for a remote-working office.

## Aldridge Road Villas, W11 Approx. Gross Internal Area 1,091 Sq Ft - 101.35 Sq M

This floor plan should be used as a general outline for guidance only and does not constitute in whole or in part an offer or contract. Any intending purchaser or lessee should satisfy themselves by inspection, searches, enquiries and full survey as to the correctness of each statement. Any areas, measurements or distances quoted are approximate and should not be used to value a property or be the basis of any sale or let.