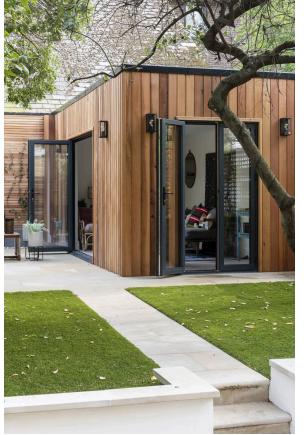

## Outdoor Spaces

The property has been newly renovated, with wooden floors and highquality finishes throughout.

The flat has a large garden with a lawn, a paved patio for outdoor dining, and a stylish wooden studio. The studio contains a sink and a loo, as well as enough space for a remote-working office.