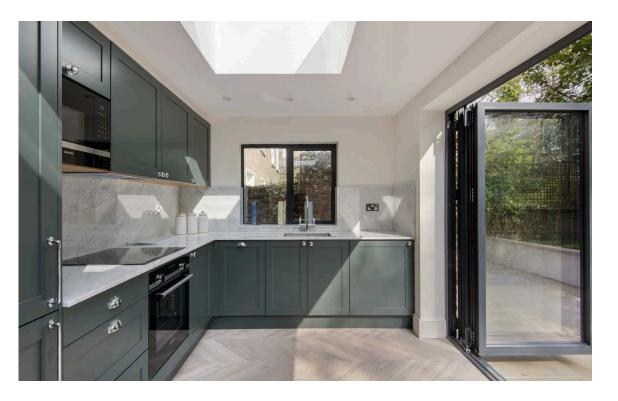

## Indoor Spaces

Entering the flat on the lower ground floor, a hallway leads through to the large reception room. This communicates with an open-plan kitchen and dining room, occupying the entire width of the flat. Taken together, this space enjoys beautiful views over the garden, while a bifold glass door opens out onto the patio, and overhead skylights keep the eating and cooking areas well-lit throughout the day.