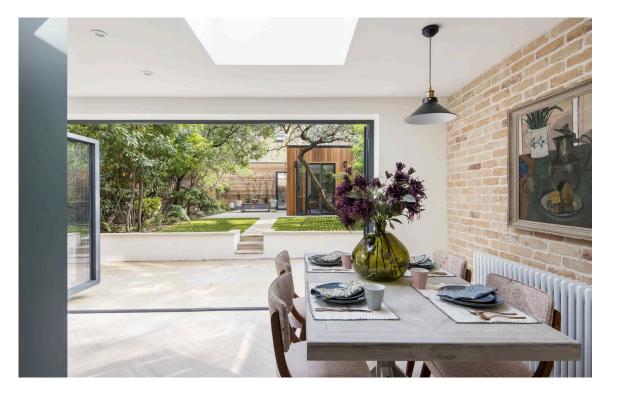

## Indoor Spaces

Entering the flat on the lower ground floor, a hallway leads through to the large reception room. This communicates with an open-plan kitchen and dining room, occupying the entire width of the flat. Taken together, this space enjoys beautiful views over the garden, while a bifold glass door opens out onto the patio, and overhead skylights keep the eating and cooking areas well-lit throughout the day.