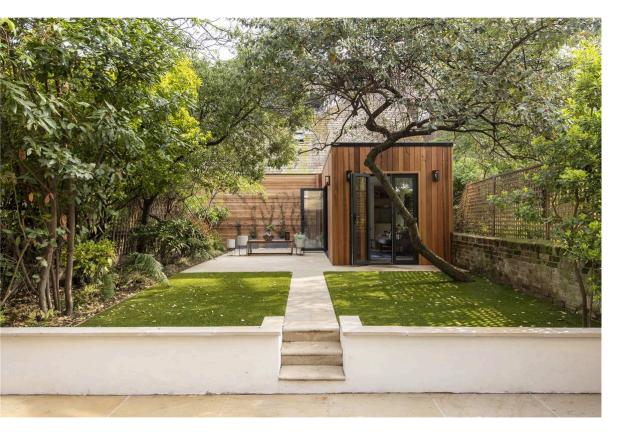

## Outdoor Spaces

The property has been newly renovated, with wooden floors and highquality finishes throughout.

The flat has a large garden with a lawn, a paved patio for outdoor dining, and a stylish wooden studio. The studio contains a sink and a loo, as well as enough space for a remote-working office.

### The Neighbourhood

Aldridge Road Villas is a beautiful, tree-lined street with large Victorian villas of brick and stucco set back from the road. Westbourne Park underground station is a short walk away, and so too the restaurants and shops of Golborne Road and Portobello Road. In addition, the Grand Union Canal, with its popular towpath, is within each reach.